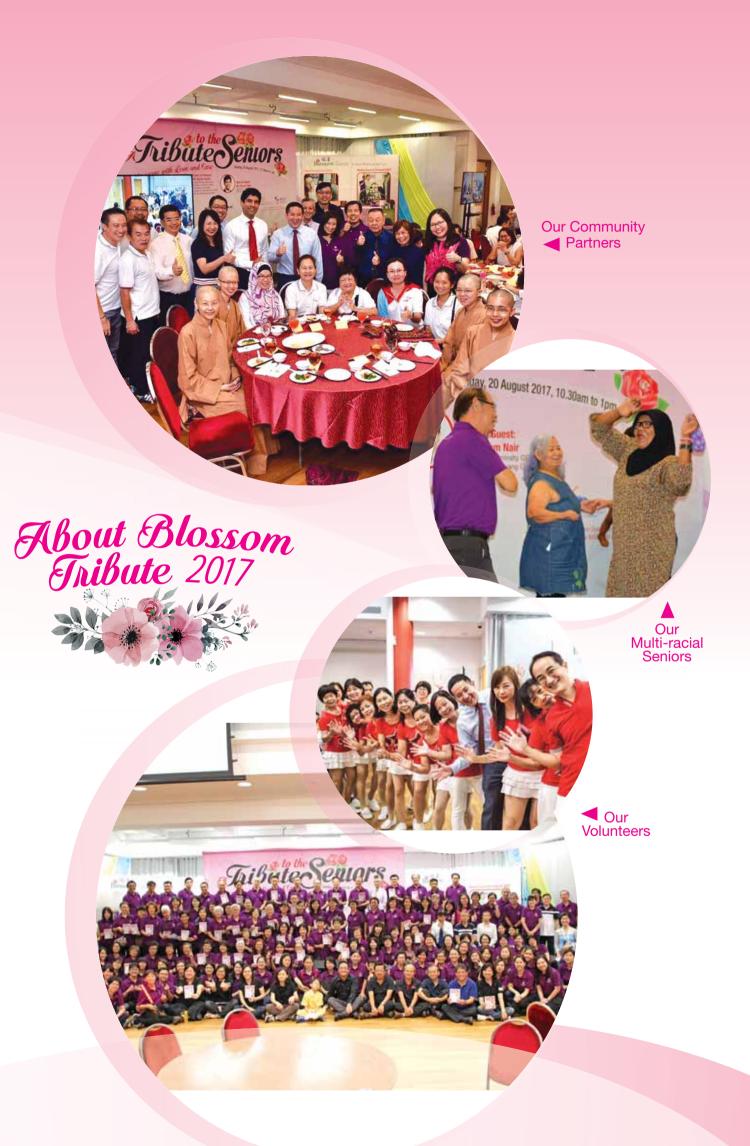

|
| Compassion Table | \$2,000 |

Pledge a Gratitude table and attend lunch or sponsor a Compassion table and invite the seniors to lunch.

#### Kindly contact

|                   | Tel       | Email                         |
|-------------------|-----------|-------------------------------|
| Ms Ong Siew Chin  | 9873 7537 | siewchin.ong@blossomseeds.sg  |
| Mr Cheng Yau Tong | 9666 1148 | yautong.cheng@blossomseeds.sg |
| Ms Sherry Yeo     | 9829 2798 | sherry.yeo@blossomseeds.sg    |

Office: +65 6259 8614 Website: www.blossomseeds.sg













# **Our Vision**

A Compassionate Community where Everyone Blossoms

## **Our Mission**

To Care for Seniors with love and Support them to actively care for others

## **Our Values**

G.rattitude. R.espect. E.mpathy A.dvancement. T.eamwork