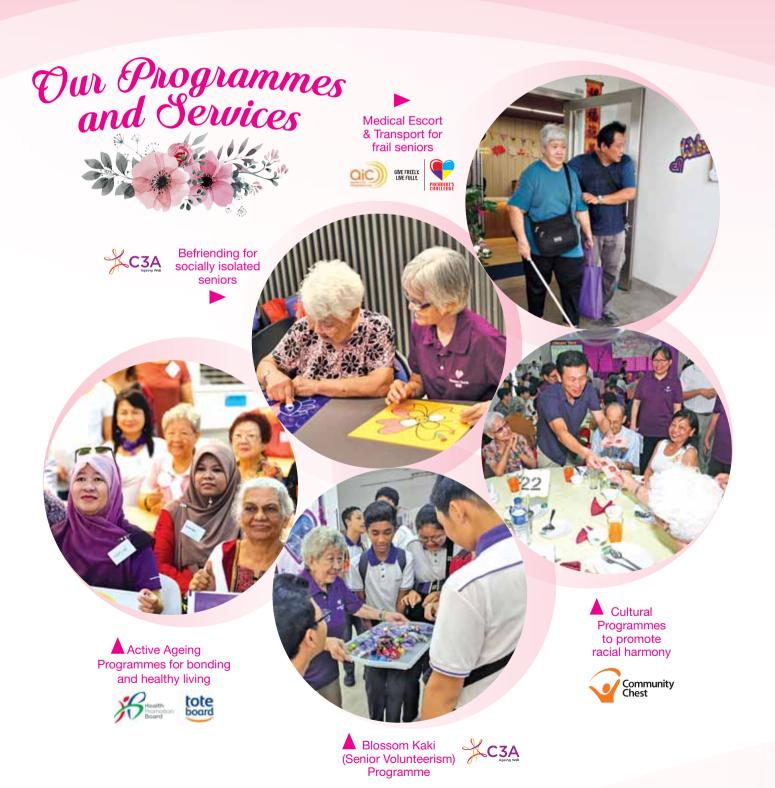

00 |
| Compassion Table | \$2,000 |

Pledge a Gratitude table and attend lunch or sponsor a Compassion table and invite the seniors to lunch.

#### Kindly contact

|                   | Tel       | Email                         |
|-------------------|-----------|-------------------------------|
| Ms Ong Siew Chin  | 9873 7537 | siewchin.ong@blossomseeds.sg  |
| Mr Cheng Yau Tong | 9666 1148 | yautong.cheng@blossomseeds.sg |
| Ms Sherry Yeo     | 9829 2798 | sherry.yeo@blossomseeds.sg    |

Office: +65 6259 8614 Website: www.blossomseeds.sg













# **Our Vision**

A Compassionate Community where Everyone Blossoms

## **Our Mission**

To Care for Seniors with love and Support them to actively care for others

## **Our Values**

G.rattitude. R.espect. E.mpathy A.dvancement. T.eamwork